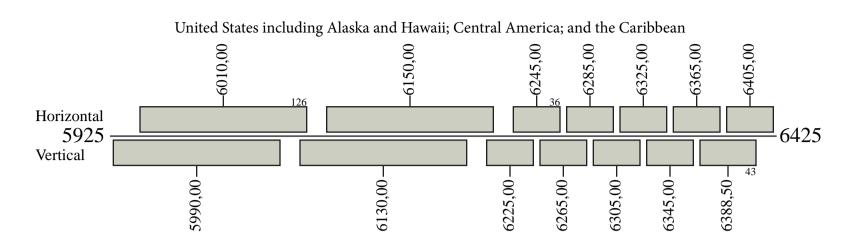

## Downlink

Command 1a\*: 6422,00 R Omni Beam (LEOP/Emergency) Command 1b\*: 6422,00 H Global Beam (On-Station) Command 2a\*: 6424,50 R Omni Beam (LEOP/Emergency) Command 2b\*: 6424,50 H Global Beam (On-Station) Telemetry 1a\*\*: 4198,25 L Omni Beam (LEOP/Emergency) Telemetry 1b\*\*: 4198,25 V Global Beam (On-Station) Telemetry 2a\*\*: 4198,75 L Omni Beam (LEOP/Emergency) Telemetry 2b\*\*: 4198,75 V Global Beam (On-Station) Beacon 1: 4199,95 R Global Beam (On-Station) Beacon 2: 11700,25 R Global Beam (On-Station)